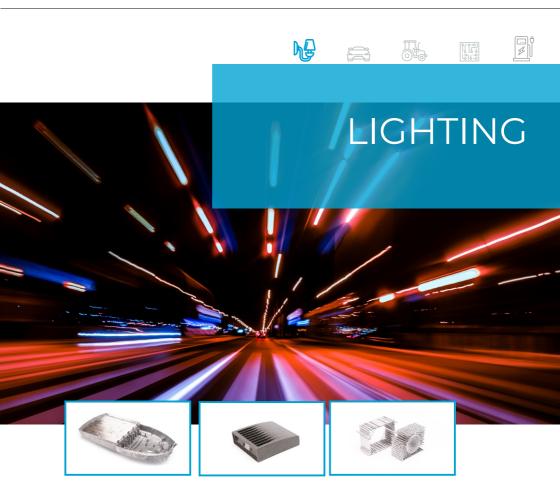

www.metricseurope.com

The modern lighting industry develops in the direction of LED lighting technology and cares for the growing efficacy of the produced equipment. For this purpose, it needs components of the highest quality, which, in combination with technologically advanced light sources, will allow to achieve strict standards of energy efficiency.

Mechanical components for the lighting industry provided by EURO METRICS include:

- housings
- fixtures
- heatsinks
- end caps
- mount boxes
- mount plates
- vokes
- frames
- lighting doors and door frames